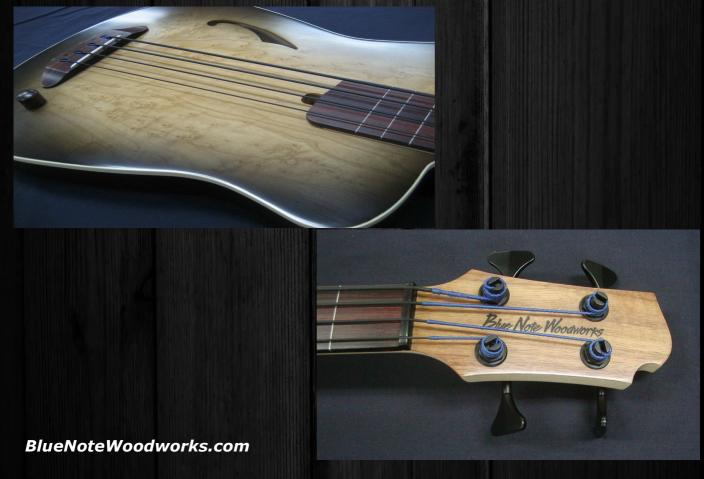

## Blue Note Woodworks

Acousta-Elecktra Bassic Bass

Blue Note Woodworks' Semi-Acoustic Electric Basses, with their Unique Patent Pending Sound Chambers, Solid Premium Tonewoods and Superb craftsmanship, that rivals the Full Warm Woody Sound of the Upright Bass.

The Bassic Bass has some very unique sounds & features contributed to its exclusive patent pending sound chambers, lower string tension, and internal acoustic pickups, which gives it that full warm woody sound, without feedback. And along with its beautiful warm natural look & feel, another benefit is its size and weight, making it very easily playable for newbies to pros, and portable enough for travel. Each instrument is "handmade" which gives it its very own unique physical & tonal characteristics. Made from the highest quality materials, solid tonewoods, and superior craftsmanship, that will please for a lifetime.