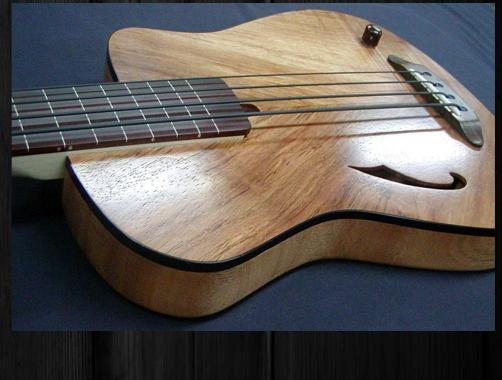

## Blue Note Woodworks

Acousta-Elecktra Bassic Bass

Blue Note Woodworks' Semi-Acoustic Electric Basses, with their Unique Patent Pending Sound Chambers, Solid Premium Tonewoods and Superb craftsmanship, that rivals the Full Warm Woody Sound of the Upright Bass.

The Bassic Bass has some very unique sounds & features contributed to its exclusive patent pending sound chambers, lower string tension, and internal acoustic pickups, which gives it that full warm woody sound, without feedback. And along with its beautiful warm natural look & feel, another benefit is its size and weight, making it very easily playable for newbies to pros, and portable enough for travel. Each instrument is "handmade" which gives it its very own unique physical & tonal characteristics. Made from the highest quality materials, solid tonewoods, and superior craftsmanship, that will please for a lifetime.