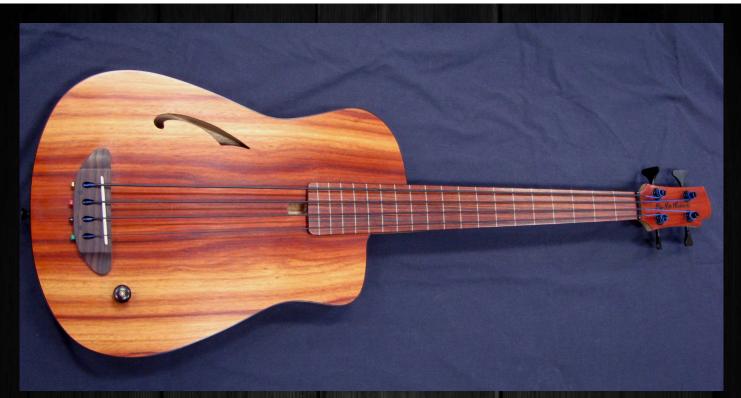

## Blue Note Woodworks

Acousta-Elecktra Bassic Bass

Blue Note Woodworks' Semi-Acoustic Electric Basses, with their Unique Patent Pending Sound Chambers, Solid Premium Tonewoods and Superb craftsmanship, that rivals the Full Warm Woody Sound of the Upright Bass.

The Bassic Bass has some very unique sounds & features contributed to its exclusive patent pending sound chambers, lower string tension, and internal acoustic pickups, which gives it that full warm woody sound, without feedback. And along with its beautiful warm natural look & feel, another benefit is its size and weight, making it very easily playable for newbies to pros, and portable enough for travel. Each instrument is "handmade" which gives it its very own unique physical & tonal characteristics. Made from the highest quality materials, solid tonewoods, and superior craftsmanship, that will please for a lifetime.