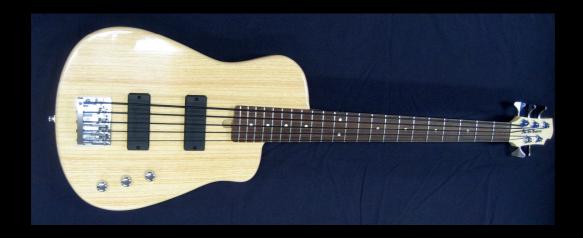

## The Elecktra Custom Bassic Bass 113

## **Elecktra Custom Bassic Bass 113**

Features:

- •5 String
- •Rock Maple Neck
- •34" Scale Fretted Rosewood Fretboard (12" radius)
- •Glow in the Dark Side & Position Dots
- •Double Action Truss Rod
- •1.75" wide Bone Nut
- •Hipshot Ultralite USA Tuning Keys
- •Nitrocellulose Clear Gloss Lacquered Finished Neck
- •Solid Swamp Ash Body (Bassic Bass Patterned Style)
- •Contoured Cutaway Heel w/Bolt-on Deep Set Neck Joint
- •Nitrocellulose Clear Gloss Thin-skin Lacquered Finished Body
- •Schaller 5 String Roller Bass Bridge
- •All Chrome Hardware
- •Dual Bartolini Passive Soapbar Pickups
- •Master Volume, Master Tone & Blend Controls
- •Nylon Flatwound Strings (50-65-85-105-135)
- •Limited Lifetime Warranty

Custom Built-to-Order Like this One...\$2675 (Retail \$3342)

Blue Note Woodworks' Handmade Solid Body Electric Bass, with it's Solid Premium Tonewoods and Superb Handmade USA Craftsmanship, that gives it that Full Fat Articulate Punchy Sound .