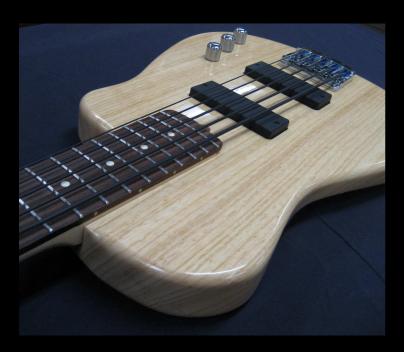

## **Elecktra Custom Bassic Bass 113**

Features:

- •5 String
- •Rock Maple Neck
- •34" Scale Fretted Rosewood Fretboard (12" radius)
- •Glow in the Dark Side & Position Dots
- •Double Action Truss Rod
- •1.75" wide Bone Nut
- •Hipshot Ultralite USA Tuning Keys
- •Nitrocellulose Clear Gloss Lacquered Finished Neck
- •Solid Swamp Ash Body (Bassic Bass Patterned Style)
- •Contoured Cutaway Heel w/Bolt-on Deep Set Neck Joint
- •Nitrocellulose Clear Gloss Thin-skin Lacquered Finished Body
- •Schaller 5 String Roller Bass Bridge
- •All Chrome Hardware
- •Dual Bartolini Passive Soapbar Pickups
- •Master Volume, Master Tone & Blend Controls
- •Nylon Flatwound Strings (50-65-85-105-135)
- •Limited Lifetime Warranty

Custom Built-to-Order Like this One...\$2675 (Retail \$3342)

Blue Note Woodworks' Handmade Solid Body Electric Bass, with it's Solid Premium Tonewoods and Superb Handmade USA Craftsmanship, that gives it that Full Fat Articulate Punchy Sound .