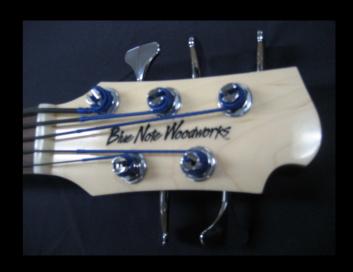

## **Elecktra Custom Bassic Bass 113**

Features:

- •5 String
- •Rock Maple Neck
- •34" Scale Fretted Rosewood Fretboard (12" radius)
- •Glow in the Dark Side & Position Dots
- •Double Action Truss Rod
- •1.75" wide Bone Nut
- •Hipshot Ultralite USA Tuning Keys
- •Nitrocellulose Clear Gloss Lacquered Finished Neck
- •Solid Swamp Ash Body (Bassic Bass Patterned Style)
- •Contoured Cutaway Heel w/Bolt-on Deep Set Neck Joint
- •Nitrocellulose Clear Gloss Thin-skin Lacquered Finished Body
- •Schaller 5 String Roller Bass Bridge
- •All Chrome Hardware
- •Dual Bartolini Passive Soapbar Pickups
- •Master Volume, Master Tone & Blend Controls
- •Nylon Flatwound Strings (50-65-85-105-135)
- •Limited Lifetime Warranty