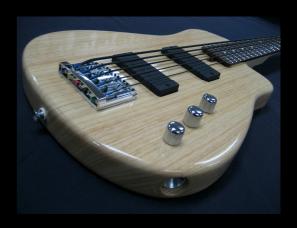

## **Elecktra Custom Bassic Bass 113**

Features:

- •5 String
- •Rock Maple Neck
- •34" Scale Fretted Rosewood Fretboard (12" radius)
- •Glow in the Dark Side & Position Dots
- •Double Action Truss Rod
- •1.75" wide Bone Nut
- •Hipshot Ultralite USA Tuning Keys
- •Nitrocellulose Clear Gloss Lacquered Finished Neck
- •Solid Swamp Ash Body (Bassic Bass Patterned Style)
- •Contoured Cutaway Heel w/Bolt-on Deep Set Neck Joint
- •Nitrocellulose Clear Gloss Thin-skin Lacquered Finished Body
- •Schaller 5 String Roller Bass Bridge
- •All Chrome Hardware
- •Dual Bartolini Passive Soapbar Pickups
- •Master Volume, Master Tone & Blend Controls
- •Nylon Flatwound Strings (50-65-85-105-135)
- •Limited Lifetime Warranty