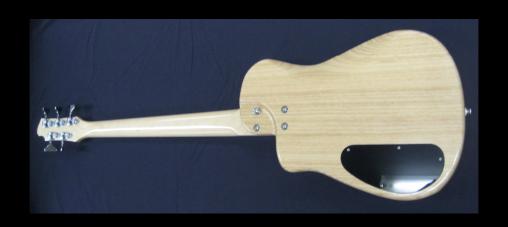

## **Elecktra Custom Bassic Bass 113**

Features:

- •5 String
- •Rock Maple Neck
- •34" Scale Fretted Rosewood Fretboard (12" radius)
- •Glow in the Dark Side & Position Dots
- •Double Action Truss Rod
- •1.75" wide Bone Nut
- •Hipshot Ultralite USA Tuning Keys
- •Nitrocellulose Clear Gloss Lacquered Finished Neck
- •Solid Swamp Ash Body (Bassic Bass Patterned Style)
- •Contoured Cutaway Heel w/Bolt-on Deep Set Neck Joint
- •Nitrocellulose Clear Gloss Thin-skin Lacquered Finished Body
- •Schaller 5 String Roller Bass Bridge
- •All Chrome Hardware
- •Dual Bartolini Passive Soapbar Pickups
- •Master Volume, Master Tone & Blend Controls
- •Nylon Flatwound Strings (50-65-85-105-135)
- •Limited Lifetime Warranty