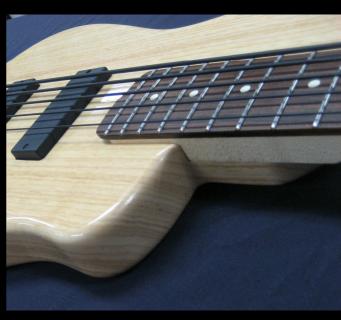

## **Elecktra Custom Bassic Bass 113**

Features:

- •5 String
- •Rock Maple Neck
- •34" Scale Fretted Rosewood Fretboard (12" radius)
- •Glow in the Dark Side & Position Dots
- •Double Action Truss Rod
- •1.75" wide Bone Nut
- •Hipshot Ultralite USA Tuning Keys
- •Nitrocellulose Clear Gloss Lacquered Finished Neck
- •Solid Swamp Ash Body (Bassic Bass Patterned Style)
- •Contoured Cutaway Heel w/Bolt-on Deep Set Neck Joint
- •Nitrocellulose Clear Gloss Thin-skin Lacquered Finished Body
- •Schaller 5 String Roller Bass Bridge
- •All Chrome Hardware
- •Dual Bartolini Passive Soapbar Pickups
- •Master Volume, Master Tone & Blend Controls
- •Nylon Flatwound Strings (50-65-85-105-135)
- •Limited Lifetime Warranty