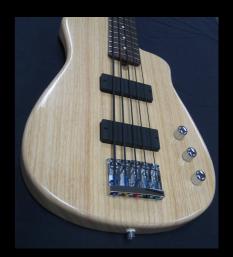

## **Elecktra Custom Bassic Bass 113**

Features:

- •5 String
- •Rock Maple Neck
- •34" Scale Fretted Rosewood Fretboard (12" radius)
- •Glow in the Dark Side & Position Dots
- •Double Action Truss Rod
- •1.75" wide Bone Nut
- •Hipshot Ultralite USA Tuning Keys
- •Nitrocellulose Clear Gloss Lacquered Finished Neck
- •Solid Swamp Ash Body (Bassic Bass Patterned Style)
- •Contoured Cutaway Heel w/Bolt-on Deep Set Neck Joint
- •Nitrocellulose Clear Gloss Thin-skin Lacquered Finished Body
- •Schaller 5 String Roller Bass Bridge
- •All Chrome Hardware
- •Dual Bartolini Passive Soapbar Pickups
- •Master Volume, Master Tone & Blend Controls
- •Nylon Flatwound Strings (50-65-85-105-135)
- •Limited Lifetime Warranty