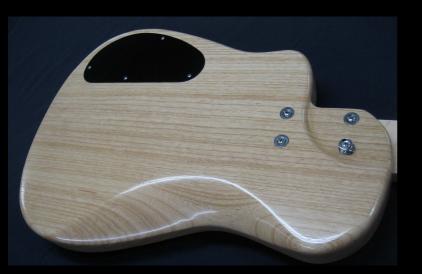

## **Elecktra Custom Bassic Bass 113**

Features:

- •5 String
- •Rock Maple Neck
- •34" Scale Fretted Rosewood Fretboard (12" radius)
- •Glow in the Dark Side & Position Dots
- •Double Action Truss Rod
- •1.75" wide Bone Nut
- •Hipshot Ultralite USA Tuning Keys
- •Nitrocellulose Clear Gloss Lacquered Finished Neck
- •Solid Swamp Ash Body (Bassic Bass Patterned Style)
- •Contoured Cutaway Heel w/Bolt-on Deep Set Neck Joint
- •Nitrocellulose Clear Gloss Thin-skin Lacquered Finished Body
- •Schaller 5 String Roller Bass Bridge
- •All Chrome Hardware
- •Dual Bartolini Passive Soapbar Pickups
- •Master Volume, Master Tone & Blend Controls
- •Nylon Flatwound Strings (50-65-85-105-135)
- •Limited Lifetime Warranty

Custom Built-to-Order Like this One...\$2675 (Retail \$3342)

Blue Note Woodworks' Handmade Solid Body Electric Bass, with it's Solid Premium Tonewoods and Superb Handmade USA Craftsmanship, that gives it that Full Fat Articulate Punchy Sound .