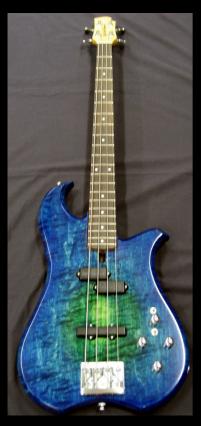

## **Elecktra Dove Custom Bass 913**

**Features:** 

- •4 String
- •Rock Maple Neck
- •34" Scale Fretted Rosewood Fretboard (12" radius)
- •Side & Center Position Dots
- •Double Action Truss Rod
- •1-5/8" wide Bone Nut
- •Hipshot Ultralite USA Tuning Keys
- •Nitrocellulose Clear Gloss Lacquered Finished Neck
- •Solid Flamed Maple Body (Dove Bass Patterned Style)
- •Bolt-on Set Neck Joint w/Laser Engraved BNW Neck Plate
- •Nitro Pacific Island Hurricane Blue Gloss Lacquered Body
- •Schaller 4 String Roller Bass Bridge
- •All Chrome Hardware
- •Dual Bartolini Passive P/J Pickups
- •2 Volume, 2 Tone Pots, 3-way Selector & Kill Switch Controls
- •Nickel Half Wound Strings (50-70-85-105)

Custom Built-to-Order Like this One...\$2785 (Retail \$3342)

On Sale!! Shop Demo Priced at \$1699 (this one Only).

Blue Note Woodworks' Handmade Solid Body Electric Bass, with it's Solid Premium Tonewoods and Superb Handmade USA Craftsmanship, that gives it that Full Fat Articulate Punchy Sound .