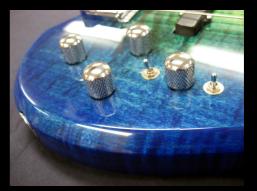

## **Elecktra Dove Custom Bass 913**

**Features:** 

- •4 String
- •Rock Maple Neck
- •34" Scale Fretted Rosewood Fretboard (12" radius)
- •Side & Center Position Dots
- •Double Action Truss Rod
- •1-5/8" wide Bone Nut
- •Hipshot Ultralite USA Tuning Keys
- •Nitrocellulose Clear Gloss Lacquered Finished Neck
- •Solid Flamed Maple Body (Dove Bass Patterned Style)
- •Bolt-on Set Neck Joint w/Laser Engraved BNW Neck Plate
- •Nitro Pacific Island Hurricane Blue Gloss Lacquered Body
- •Schaller 4 String Roller Bass Bridge
- •All Chrome Hardware
- •Dual Bartolini Passive P/J Pickups
- •2 Volume, 2 Tone Pots, 3-way Selector & Kill Switch Controls
- •Nickel Half Wound Strings (50-70-85-105)

Custom Built-to-Order Like this One...\$2785 (Retail \$3342)

On Sale!! Shop Demo Priced at \$1699 (this one Only).

Blue Note Woodworks' Handmade Solid Body Electric Bass, with it's Solid Premium Tonewoods and Superb Handmade USA Craftsmanship, that gives it that Full Fat Articulate Punchy Sound .