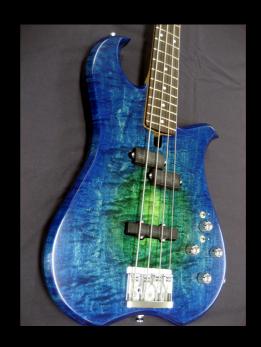

## The Elecktra Dove Custom Bass 913

## **Elecktra Dove Custom Bass 913**

**Features:** 

- •4 String
- •Rock Maple Neck
- •34" Scale Fretted Rosewood Fretboard (12" radius)
- •Side & Center Position Dots
- •Double Action Truss Rod
- •1-5/8" wide Bone Nut
- •Hipshot Ultralite USA Tuning Keys
- •Nitrocellulose Clear Gloss Lacquered Finished Neck
- •Solid Flamed Maple Body (Dove Bass Patterned Style)
- •Bolt-on Set Neck Joint w/Laser Engraved BNW Neck Plate
- •Nitro Pacific Island Hurricane Blue Gloss Lacquered Body
- •Schaller 4 String Roller Bass Bridge
- •All Chrome Hardware
- •Dual Bartolini Passive P/J Pickups
- •2 Volume, 2 Tone Pots, 3-way Selector & Kill Switch Controls
- •Nickel Half Wound Strings (50-70-85-105)

Custom Built-to-Order Like this One...\$2785 (Retail \$3342)

On Sale!! Shop Demo Priced at \$1699 (this one Only).

Blue Note Woodworks' Handmade Solid Body Electric Bass, with it's Solid Premium Tonewoods and Superb Handmade USA Craftsmanship, that gives it that Full Fat Articulate Punchy Sound .