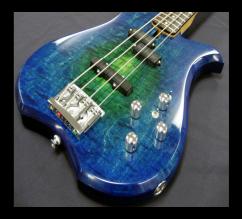

## **Elecktra Dove Custom Bass 913**

**Features:** 

- •4 String
- •Rock Maple Neck
- •34" Scale Fretted Rosewood Fretboard (12" radius)
- •Side & Center Position Dots
- •Double Action Truss Rod
- •1-5/8" wide Bone Nut
- •Hipshot Ultralite USA Tuning Keys
- •Nitrocellulose Clear Gloss Lacquered Finished Neck
- •Solid Flamed Maple Body (Dove Bass Patterned Style)
- •Bolt-on Set Neck Joint w/Laser Engraved BNW Neck Plate
- •Nitro Pacific Island Hurricane Blue Gloss Lacquered Body
- •Schaller 4 String Roller Bass Bridge
- •All Chrome Hardware
- •Dual Bartolini Passive P/J Pickups
- •2 Volume, 2 Tone Pots, 3-way Selector & Kill Switch Controls
- •Nickel Half Wound Strings (50-70-85-105)