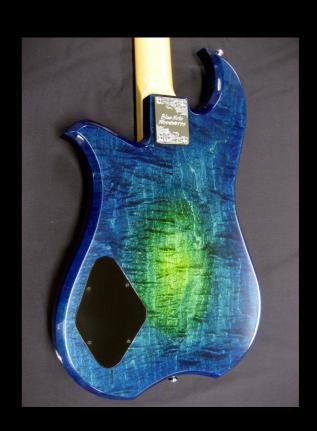

## **Elecktra Dove Custom Bass 913**

**Features:** 

- •4 String
- •Rock Maple Neck
- •34" Scale Fretted Rosewood Fretboard (12" radius)
- •Side & Center Position Dots
- •Double Action Truss Rod
- •1-5/8" wide Bone Nut
- •Hipshot Ultralite USA Tuning Keys
- •Nitrocellulose Clear Gloss Lacquered Finished Neck
- •Solid Flamed Maple Body (Dove Bass Patterned Style)
- •Bolt-on Set Neck Joint w/Laser Engraved BNW Neck Plate
- •Nitro Pacific Island Hurricane Blue Gloss Lacquered Body
- •Schaller 4 String Roller Bass Bridge
- •All Chrome Hardware
- •Dual Bartolini Passive P/J Pickups
- •2 Volume, 2 Tone Pots, 3-way Selector & Kill Switch Controls
- •Nickel Half Wound Strings (50-70-85-105)

Custom Built-to-Order Like this One...\$2785 (Retail \$3342)

On Sale!! Shop Demo Priced at \$1699 (this one Only).

Blue Note Woodworks' Handmade Solid Body Electric Bass, with it's Solid Premium Tonewoods and Superb Handmade USA Craftsmanship, that gives it that Full Fat Articulate Punchy Sound .