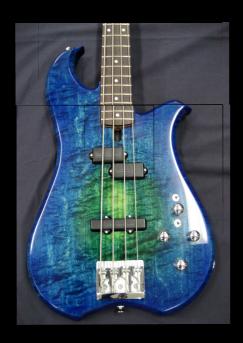

## The Elecktra Dove Custom Bass 913

## **Elecktra Dove Custom Bass 913**

**Features:** 

- •4 String
- •Rock Maple Neck
- •34" Scale Fretted Rosewood Fretboard (12" radius)
- •Side & Center Position Dots
- •Double Action Truss Rod
- •1-5/8" wide Bone Nut
- •Hipshot Ultralite USA Tuning Keys
- •Nitrocellulose Clear Gloss Lacquered Finished Neck
- •Solid Flamed Maple Body (Dove Bass Patterned Style)
- •Bolt-on Set Neck Joint w/Laser Engraved BNW Neck Plate
- •Nitro Pacific Island Hurricane Blue Gloss Lacquered Body
- •Schaller 4 String Roller Bass Bridge
- •All Chrome Hardware
- •Dual Bartolini Passive P/J Pickups
- •2 Volume, 2 Tone Pots, 3-way Selector & Kill Switch Controls
- •Nickel Half Wound Strings (50-70-85-105)

Custom Built-to-Order Like this One...\$2785 (Retail \$3342)

On Sale!! Shop Demo Priced at \$1699 (this one Only).

Blue Note Woodworks' Handmade Solid Body Electric Bass, with it's Solid Premium Tonewoods and Superb Handmade USA Craftsmanship, that gives it that Full Fat Articulate Punchy Sound .