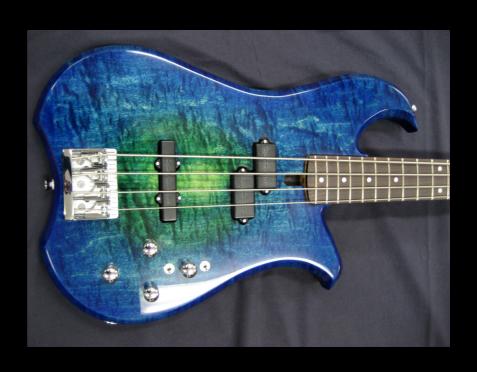

## **Elecktra Dove Custom Bass 913**

**Features:** 

- •4 String
- •Rock Maple Neck
- •34" Scale Fretted Rosewood Fretboard (12" radius)
- •Side & Center Position Dots
- •Double Action Truss Rod
- •1-5/8" wide Bone Nut
- •Hipshot Ultralite USA Tuning Keys
- •Nitrocellulose Clear Gloss Lacquered Finished Neck
- •Solid Flamed Maple Body (Dove Bass Patterned Style)
- •Bolt-on Set Neck Joint w/Laser Engraved BNW Neck Plate
- •Nitro Pacific Island Hurricane Blue Gloss Lacquered Body
- •Schaller 4 String Roller Bass Bridge
- •All Chrome Hardware
- •Dual Bartolini Passive P/J Pickups
- •2 Volume, 2 Tone Pots, 3-way Selector & Kill Switch Controls
- •Nickel Half Wound Strings (50-70-85-105)

Custom Built-to-Order Like this One...\$2785 (Retail \$3342)

On Sale!! Shop Demo Priced at \$1699 (this one Only).

Blue Note Woodworks' Handmade Solid Body Electric Bass, with it's Solid Premium Tonewoods and Superb Handmade USA Craftsmanship, that gives it that Full Fat Articulate Punchy Sound .