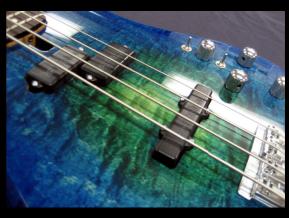

## **Elecktra Dove Custom Bass 913**

**Features:** 

- •4 String
- •Rock Maple Neck
- •34" Scale Fretted Rosewood Fretboard (12" radius)
- •Side & Center Position Dots
- •Double Action Truss Rod
- •1-5/8" wide Bone Nut
- •Hipshot Ultralite USA Tuning Keys
- •Nitrocellulose Clear Gloss Lacquered Finished Neck
- •Solid Flamed Maple Body (Dove Bass Patterned Style)
- •Bolt-on Set Neck Joint w/Laser Engraved BNW Neck Plate
- •Nitro Pacific Island Hurricane Blue Gloss Lacquered Body
- •Schaller 4 String Roller Bass Bridge
- •All Chrome Hardware
- •Dual Bartolini Passive P/J Pickups
- •2 Volume, 2 Tone Pots, 3-way Selector & Kill Switch Controls
- •Nickel Half Wound Strings (50-70-85-105)