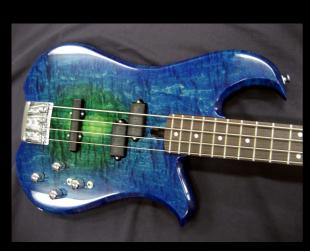

## **Elecktra Dove Custom Bass 913**

**Features:** 

- •4 String
- •Rock Maple Neck
- •34" Scale Fretted Rosewood Fretboard (12" radius)
- •Side & Center Position Dots
- •Double Action Truss Rod
- •1-5/8" wide Bone Nut
- •Hipshot Ultralite USA Tuning Keys
- •Nitrocellulose Clear Gloss Lacquered Finished Neck
- •Solid Flamed Maple Body (Dove Bass Patterned Style)
- •Bolt-on Set Neck Joint w/Laser Engraved BNW Neck Plate
- •Nitro Pacific Island Hurricane Blue Gloss Lacquered Body
- •Schaller 4 String Roller Bass Bridge
- •All Chrome Hardware
- •Dual Bartolini Passive P/J Pickups
- •2 Volume, 2 Tone Pots, 3-way Selector & Kill Switch Controls
- •Nickel Half Wound Strings (50-70-85-105)

Custom Built-to-Order Like this One...\$2785 (Retail \$3342)

On Sale!! Shop Demo Priced at \$1699 (this one Only).

Blue Note Woodworks' Handmade Solid Body Electric Bass, with it's Solid Premium Tonewoods and Superb Handmade USA Craftsmanship, that gives it that Full Fat Articulate Punchy Sound .