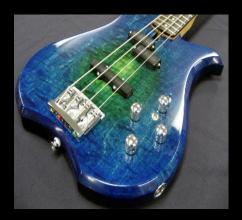

## Elecktra Dove Custom Bass 913 Features:

- •4 String
- •Rock Maple Neck
- •34" Scale Fretted Rosewood Fretboard (12" radius)
- •Side & Center Position Dots
- •Double Action Truss Rod
- •1-5/8" wide Bone Nut
- •Hipshot Ultralite USA Tuning Keys
- •Nitrocellulose Clear Gloss Lacquered Finished Neck
- •Solid Flamed Maple Body (Dove Bass Patterned Style)
- •Bolt-on Set Neck Joint w/Laser Engraved BNW Neck Plate
- •Nitro Pacific Island Hurricane Blue Gloss Lacquered Body
- •Schaller 4 String Roller Bass Bridge
- •All Chrome Hardware
- •Dual Bartolini Passive P/J Pickups
- •2 Volume, 2 Tone Pots, 3-way Selector & Kill Switch Controls
- •Nickel Half Wound Strings (50-70-85-105)

Custom Built-to-Order Like this One...\$2785 (Retail \$3342)

Inspired by times of life when we seem to feel stranded on an island trying to overcome a hurricane of fears & troubles, as we call out for the Dove of Peace.