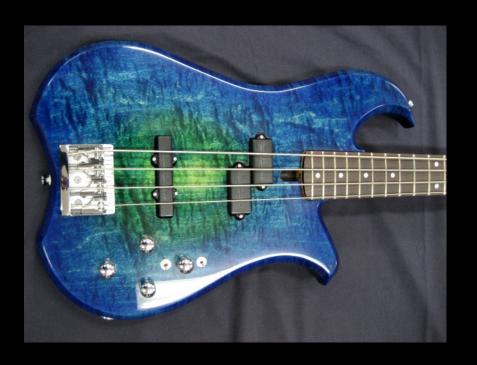

## The Elecktra Dove Custom Bass 913

## Elecktra Dove Custom Bass 913 Features:

- •4 String
- •Rock Maple Neck
- •34" Scale Fretted Rosewood Fretboard (12" radius)
- •Side & Center Position Dots
- •Double Action Truss Rod
- •1-5/8" wide Bone Nut
- •Hipshot Ultralite USA Tuning Keys
- •Nitrocellulose Clear Gloss Lacquered Finished Neck
- •Solid Flamed Maple Body (Dove Bass Patterned Style)
- •Bolt-on Set Neck Joint w/Laser Engraved BNW Neck Plate
- •Nitro Pacific Island Hurricane Blue Gloss Lacquered Body
- •Schaller 4 String Roller Bass Bridge
- •All Chrome Hardware
- •Dual Bartolini Passive P/J Pickups
- •2 Volume, 2 Tone Pots, 3-way Selector & Kill Switch Controls
- •Nickel Half Wound Strings (50-70-85-105)

Custom Built-to-Order Like this One...\$2785 (Retail \$3342)

Inspired by times of life when we seem to feel stranded on an island trying to overcome a hurricane of fears & troubles, as we call out for the Dove of Peace.