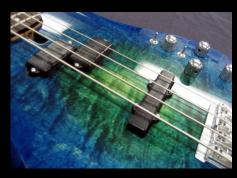

## Elecktra Dove Custom Bass 913 Features:

- •4 String
- •Rock Maple Neck
- •34" Scale Fretted Rosewood Fretboard (12" radius)
- •Side & Center Position Dots
- •Double Action Truss Rod
- •1-5/8" wide Bone Nut
- •Hipshot Ultralite USA Tuning Keys
- •Nitrocellulose Clear Gloss Lacquered Finished Neck
- •Solid Flamed Maple Body (Dove Bass Patterned Style)
- •Bolt-on Set Neck Joint w/Laser Engraved BNW Neck Plate
- •Nitro Pacific Island Hurricane Blue Gloss Lacquered Body
- •Schaller 4 String Roller Bass Bridge
- •All Chrome Hardware
- •Dual Bartolini Passive P/J Pickups
- •2 Volume, 2 Tone Pots, 3-way Selector & Kill Switch Controls
- •Nickel Half Wound Strings (50-70-85-105)