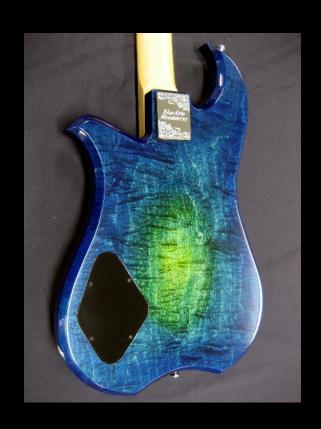

## Elecktra Dove Custom Bass 913 Features:

- •4 String
- •Rock Maple Neck
- •34" Scale Fretted Rosewood Fretboard (12" radius)
- •Side & Center Position Dots
- •Double Action Truss Rod
- •1-5/8" wide Bone Nut
- •Hipshot Ultralite USA Tuning Keys
- •Nitrocellulose Clear Gloss Lacquered Finished Neck
- •Solid Flamed Maple Body (Dove Bass Patterned Style)
- •Bolt-on Set Neck Joint w/Laser Engraved BNW Neck Plate
- •Nitro Pacific Island Hurricane Blue Gloss Lacquered Body
- •Schaller 4 String Roller Bass Bridge
- •All Chrome Hardware
- •Dual Bartolini Passive P/J Pickups
- •2 Volume, 2 Tone Pots, 3-way Selector & Kill Switch Controls
- •Nickel Half Wound Strings (50-70-85-105)

Custom Built-to-Order Like this One...\$2785 (Retail \$3342)

Inspired by times of life when we seem to feel stranded on an island trying to overcome a hurricane of fears & troubles, as we call out for the Dove of Peace.