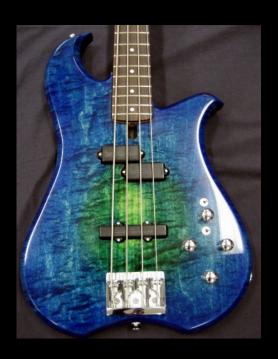

## The Elecktra Dove Custom Bass 913

## Elecktra Dove Custom Bass 913 Features:

- •4 String
- •Rock Maple Neck
- •34" Scale Fretted Rosewood Fretboard (12" radius)
- •Side & Center Position Dots
- •Double Action Truss Rod
- •1-5/8" wide Bone Nut
- •Hipshot Ultralite USA Tuning Keys
- •Nitrocellulose Clear Gloss Lacquered Finished Neck
- •Solid Flamed Maple Body (Dove Bass Patterned Style)
- •Bolt-on Set Neck Joint w/Laser Engraved BNW Neck Plate
- •Nitro Pacific Island Hurricane Blue Gloss Lacquered Body
- •Schaller 4 String Roller Bass Bridge
- •All Chrome Hardware
- •Dual Bartolini Passive P/J Pickups
- •2 Volume, 2 Tone Pots, 3-way Selector & Kill Switch Controls
- •Nickel Half Wound Strings (50-70-85-105)

Custom Built-to-Order Like this One...\$2785 (Retail \$3342)

Inspired by times of life when we seem to feel stranded on an island trying to overcome a hurricane of fears & troubles, as we call out for the Dove of Peace.