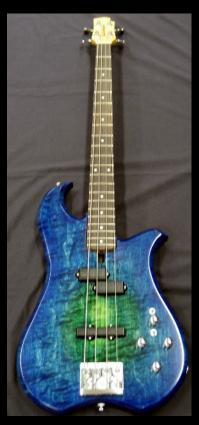

## The Elecktra Dove Custom Bass 913

## Elecktra Dove Custom Bass 913 Features:

- •4 String
- •Rock Maple Neck
- •34" Scale Fretted Rosewood Fretboard (12" radius)
- •Side & Center Position Dots
- •Double Action Truss Rod
- •1-5/8" wide Bone Nut
- •Hipshot Ultralite USA Tuning Keys
- •Nitrocellulose Clear Gloss Lacquered Finished Neck
- •Solid Flamed Maple Body (Dove Bass Patterned Style)
- •Bolt-on Set Neck Joint w/Laser Engraved BNW Neck Plate
- •Nitro Pacific Island Hurricane Blue Gloss Lacquered Body
- •Schaller 4 String Roller Bass Bridge
- •All Chrome Hardware
- •Dual Bartolini Passive P/J Pickups
- •2 Volume, 2 Tone Pots, 3-way Selector & Kill Switch Controls
- •Nickel Half Wound Strings (50-70-85-105)

Custom Built-to-Order Like this One...\$2785 (Retail \$3342)

Inspired by times of life when we seem to feel stranded on an island trying to overcome a hurricane of fears & troubles, as we call out for the Dove of Peace.