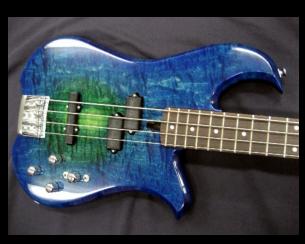

## The Elecktra Dove Custom Bass 913

## Elecktra Dove Custom Bass 913 Features:

- •4 String
- •Rock Maple Neck
- •34" Scale Fretted Rosewood Fretboard (12" radius)
- •Side & Center Position Dots
- •Double Action Truss Rod
- •1-5/8" wide Bone Nut
- •Hipshot Ultralite USA Tuning Keys
- •Nitrocellulose Clear Gloss Lacquered Finished Neck
- •Solid Flamed Maple Body (Dove Bass Patterned Style)
- •Bolt-on Set Neck Joint w/Laser Engraved BNW Neck Plate
- •Nitro Pacific Island Hurricane Blue Gloss Lacquered Body
- •Schaller 4 String Roller Bass Bridge
- •All Chrome Hardware
- •Dual Bartolini Passive P/J Pickups
- •2 Volume, 2 Tone Pots, 3-way Selector & Kill Switch Controls
- •Nickel Half Wound Strings (50-70-85-105)

Custom Built-to-Order Like this One...\$2785 (Retail \$3342)

Inspired by times of life when we seem to feel stranded on an island trying to overcome a hurricane of fears & troubles, as we call out for the Dove of Peace.