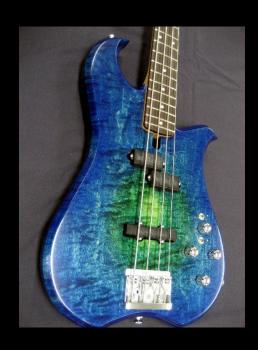

## The Elecktra Dove Custom Bass 913

## Elecktra Dove Custom Bass 913 Features:

- •4 String
- •Rock Maple Neck
- •34" Scale Fretted Rosewood Fretboard (12" radius)
- •Side & Center Position Dots
- •Double Action Truss Rod
- •1-5/8" wide Bone Nut
- •Hipshot Ultralite USA Tuning Keys
- •Nitrocellulose Clear Gloss Lacquered Finished Neck
- •Solid Flamed Maple Body (Dove Bass Patterned Style)
- •Bolt-on Set Neck Joint w/Laser Engraved BNW Neck Plate
- •Nitro Pacific Island Hurricane Blue Gloss Lacquered Body
- •Schaller 4 String Roller Bass Bridge
- •All Chrome Hardware
- •Dual Bartolini Passive P/J Pickups
- •2 Volume, 2 Tone Pots, 3-way Selector & Kill Switch Controls
- •Nickel Half Wound Strings (50-70-85-105)

Custom Built-to-Order Like this One...\$2785 (Retail \$3342)

Inspired by times of life when we seem to feel stranded on an island trying to overcome a hurricane of fears & troubles, as we call out for the Dove of Peace.