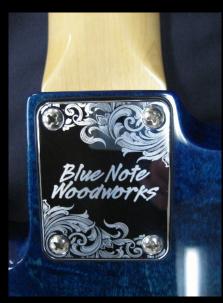

## Elecktra Dove Custom Bass 913 Features:

- •4 String
- •Rock Maple Neck
- •34" Scale Fretted Rosewood Fretboard (12" radius)
- •Side & Center Position Dots
- •Double Action Truss Rod
- •1-5/8" wide Bone Nut
- •Hipshot Ultralite USA Tuning Keys
- •Nitrocellulose Clear Gloss Lacquered Finished Neck
- •Solid Flamed Maple Body (Dove Bass Patterned Style)
- •Bolt-on Set Neck Joint w/Laser Engraved BNW Neck Plate
- •Nitro Pacific Island Hurricane Blue Gloss Lacquered Body
- •Schaller 4 String Roller Bass Bridge
- •All Chrome Hardware
- •Dual Bartolini Passive P/J Pickups
- •2 Volume, 2 Tone Pots, 3-way Selector & Kill Switch Controls
- •Nickel Half Wound Strings (50-70-85-105)