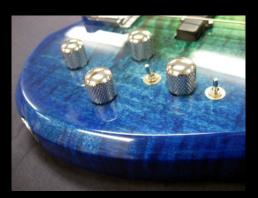

## Elecktra Dove Custom Bass 913 Features:

- •4 String
- •Rock Maple Neck
- •34" Scale Fretted Rosewood Fretboard (12" radius)
- •Side & Center Position Dots
- •Double Action Truss Rod
- •1-5/8" wide Bone Nut
- •Hipshot Ultralite USA Tuning Keys
- •Nitrocellulose Clear Gloss Lacquered Finished Neck
- •Solid Flamed Maple Body (Dove Bass Patterned Style)
- •Bolt-on Set Neck Joint w/Laser Engraved BNW Neck Plate
- •Nitro Pacific Island Hurricane Blue Gloss Lacquered Body
- •Schaller 4 String Roller Bass Bridge
- •All Chrome Hardware
- •Dual Bartolini Passive P/J Pickups
- •2 Volume, 2 Tone Pots, 3-way Selector & Kill Switch Controls
- •Nickel Half Wound Strings (50-70-85-105)